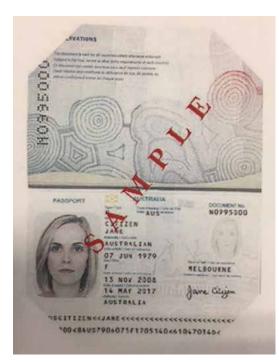

## Australian Passport

Captured at -33.7842448000048, 151.120107607051 on 01/12/2017 07:49:58